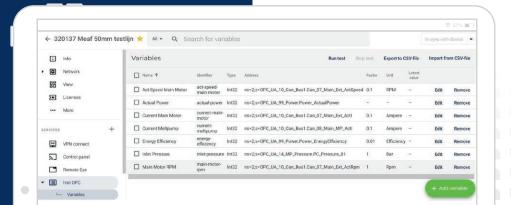

#### Easy to use

Data values can be linked to any OPC-UA compatible data system