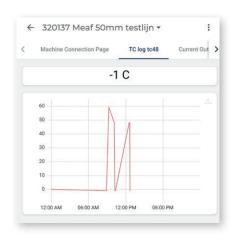

# Realtime production parameters

The data displayed is web based and can be viewed on any web enabled device PC, tablet or smartphone.

## **Machine data logging**

Machine data can be stored in the Cloud, or is stored locally (in case the internet connection is offline).

This accumulation of data will provide you with historic data to monitor machine performance over a longer period of time.