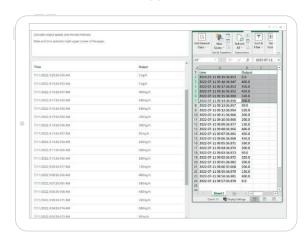

Custom reports and datasets can be created from the exported data.

Exported data can easily be integrated in Office and database applications

#### Easy to use

Data values can be linked to any OPC-UA compatible data system