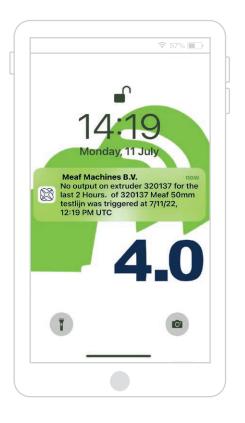

#### **Real-time notifications**

Receive e-mail and/or push notifications with critical warnings or maintenance alerts on a wide variety of (smart) devices.

If desired, all process parameters can be exported to custom designed reports.