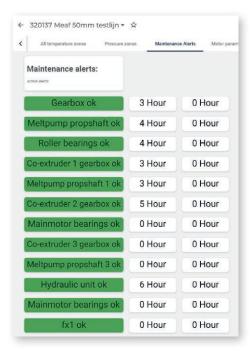

#### **Real-time notifications**

Receive e-mail and/or push notifications with critical warnings or maintenance alerts on a wide variety of (smart) devices.

If desired, all process parameters can be exported to custom designed reports.