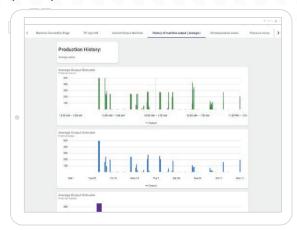

## **Machine data logging**

Machine data can be stored in the Cloud, or is stored locally (in case the internet connection is offline).

This accumulation of data will provide you with historic data to monitor machine performance over a longer period of time.

# Realtime production parameters

The data displayed is web based and can be viewed on any web enabled device PC, tablet or smartphone.